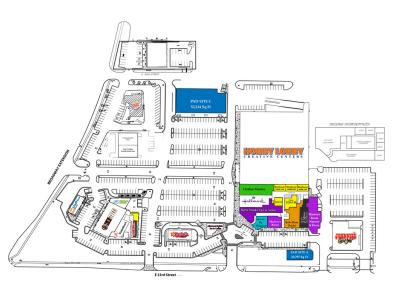

### OFFICE SPACE NOW AVAILABLE

**Available SF - 2nd Floor:** Suite 3224-230 - 3,655 SF

**Lease Rate:** Starting at \$16.00 FSG

**Building Size:** 124,295 SF

Market: North

**Sub Market:** Edmond

**Cross Streets:** E 33rd St & S Broadway

#### PROPERTY OVERVIEW

Located at the gateway to Edmond this property on the intersection of 33rd St & S Broadway is the most visible landmark entering Edmond from Oklahoma City. This upscale mixed use gem is a shopping destination with premier Tenants.and an office component with class A type finishes.